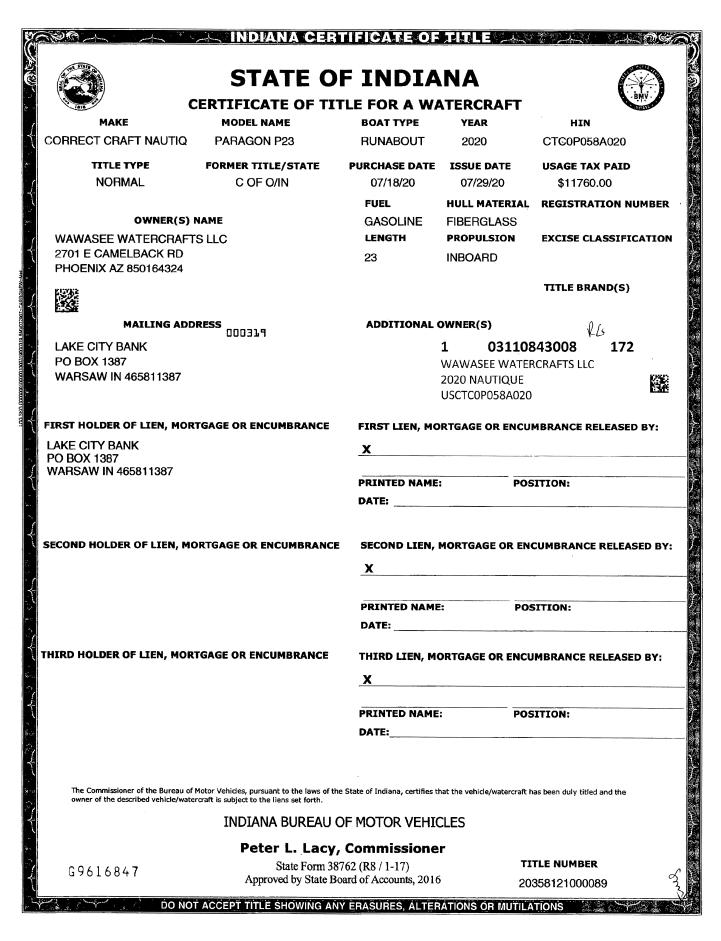

5. The Boat is subject to Lake City's first position, perfected security interest evidenced by Indiana Certificate of Title issued by Indiana Bureau of Motor Vehicles as Title Number 20358121000089.

6. Prior to the Receivership, the Owner and Larmore were in default under the Note for their failure to make payments as required by the terms thereof.

6. Lake City's first position, perfected security interest in the Boat is evidenced by the Indiana Certificate of Title issued by the Indiana Bureau of Motor Vehicles as Title Number 20358121000089 (the "Title"). A true and exact copy of the Title is attached hereto, made a part hereof, and marked as Exhibit "B".