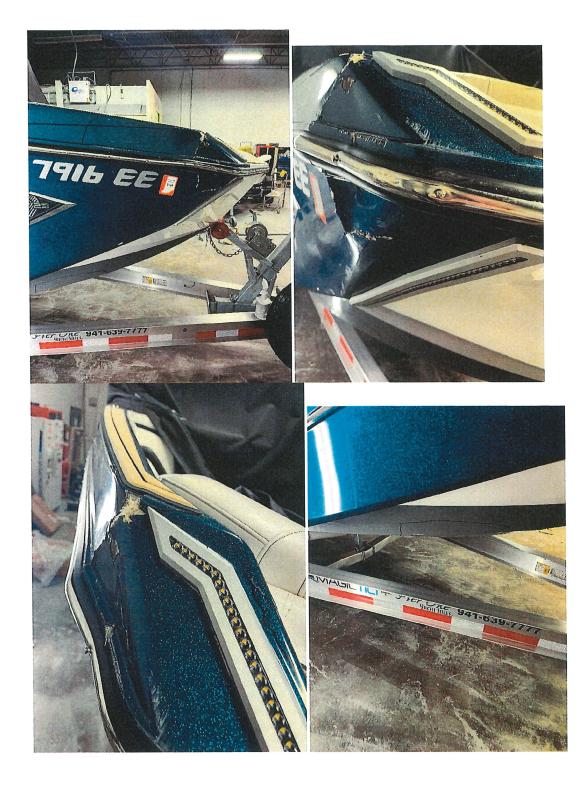

## Case 2:23-cv-02470-DLR Document 208-3 Filed 08/28/24 Page 4 of 34

11. Prior thereto and while in the possession of the Borrowers, the Boat suffered extensive damage, including from improper use in saltwater. True and exact photos of the Boat, evidencing the current condition thereof, are attached hereto, made a part hereof, and marked as Exhibit "D".

9. Prior thereto and while in the possession of the Borrowers, the Boat suffered extensive damage, including from improper use in saltwater, with an estimated cost to

repair of \$79,143.41.

10. The Receiver has determined that there is little or no equity in the Boat that can be recovered by the Estate.

11. Prior thereto and while in the possession of the Borrowers, the Boat suffered extensive damage, including from improper use in saltwater, with an estimated cost to repair of \$79,143.41.

12. Lake City solicited offers from multiple dealers in the Indianapolis, Indiana, area to purchase the Boat; however, based on such damage, only one offer was received from N3 Boatworks in the amount of \$40,000.00.

9. Due to the fact that the Boat suffered extensive damage, including from improper use in saltwater, with an estimated cost to repair of \$79,143.41 and has been out of the water and in unknown operating condition since at least October 2023, the precarious position of the Receiver vis-à-vis the Mortgagee, and accruing costs to maintain the Boat until a potential sale, I recommended to the Receiver that he pursue the abandonment of the Boat.