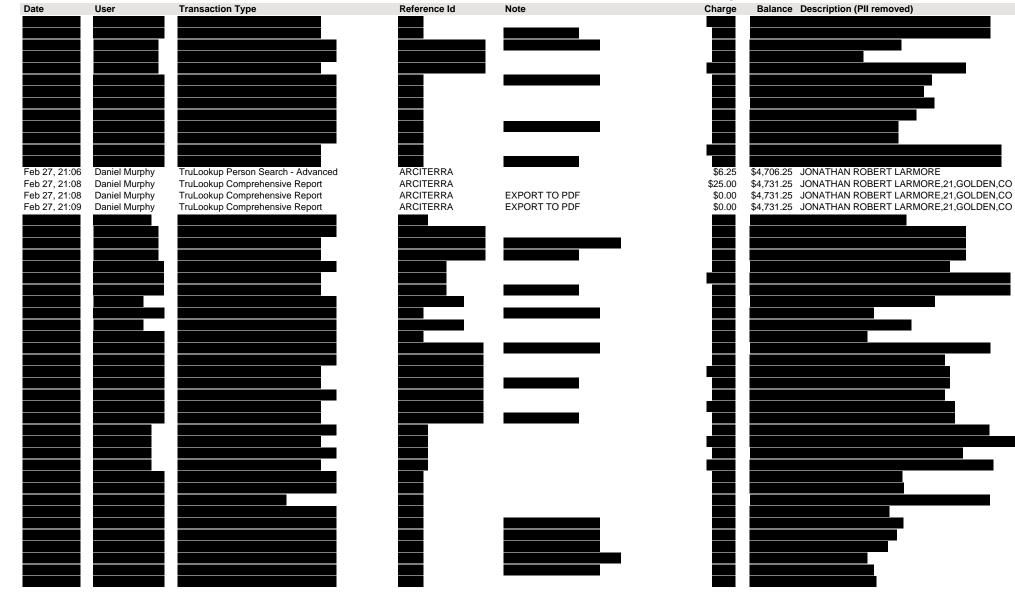

14. During the Application Period, StoneTurn incurred fees of \$1,114,807.95 subject to holdback of 30% or \$334,442.39, and expenses of \$46,790.82 for eDiscovery services and \$24,027.58 for other reimbursable expenses. During the Application Period, Archer incurred fees of \$337,244.40, subject to holdback of 30% or \$101,173.32, and expenses of \$409.33.

33. StoneTurn also requests the Court approve reimbursement of \$46,790.82 for eDiscovery services and \$24,027.58 for other reimbursable expenses. A detailed listing of each expense is included in Exhibit 2(c). The Application Period expenses included document (hard copy) retrieval, shipping, processing and scanning charges, property searches, expenses associated with investigative research (database and records retrieval), eDiscovery data processing, hosting and project management services, travel, meals and parking expenses related to site visits. In addition, StoneTurn incurred costs to maintain the Receivership website including the Receivership inquiry ticketing system.